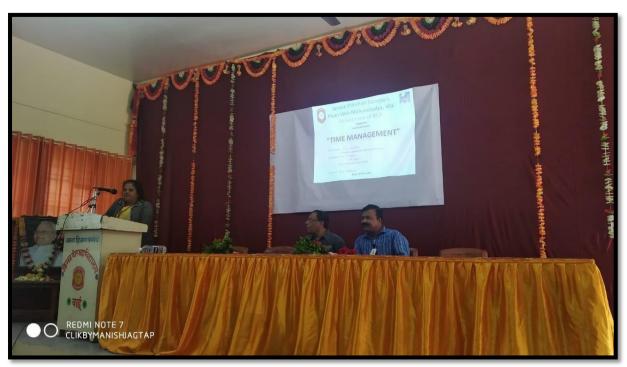

#### **Guest Lecture on "Time Management"**

# Janata Shikshan Sanstha's Kisan Veer Mahavidyalaya, Wai Department of BCA

Report of Guest Lecture On "Time Management"

Department of B.C.A. organise Guest Lecture on "Time Management" on Tuesday 7th January 2020. Chief guest and speaker was Dr. J.S. Choudhari, Secretory, Janata Shikshan Sanstha's Wai. Incharge Principal Dr. I. F. Pailwan was the chairperson for the program. Coordinator of B.C.A. department Dr. S.P.Kamble gave the introductory speech for the program. Head of department Mrs. R.S.Momin given introduction of chief guest. Anchoring of the program was done by Our Student Miss Rohini Pawar.

#### "TIME MANAGEMENT"

- 1. Introduction Speech:- Mr. S. P. Kamble
  Convener, B.C.A. Department.
- 2. Chief Guest Speech:- Dr. J. S. Choudhari
  Secretory,
  Janata Shikshan Sanstha's
- 3. Presidential Speech:- Dr. I. F. Pailwan
  I/C Principal,
  Kisan Veer Mahavidyalaya, Wai