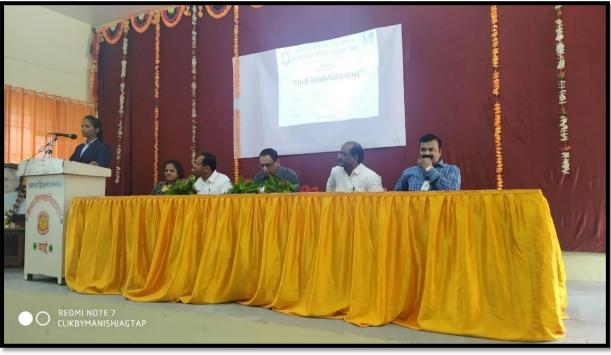

#### **Guest Lecture on "Time Management"**

# Janata Shikshan Sanstha's Kisan Veer Mahavidyalaya, Wai Department of BCA

Report of Guest Lecture On "Time Management"

Department of B.C.A. organise Guest Lecture on "Time Management" on Tuesday 7th January 2020. Chief guest and speaker was Dr. J.S. Choudhari, Secretory, Janata Shikshan Sanstha's Wai. Incharge Principal Dr. I. F. Pailwan was the chairperson for the program. Coordinator of B.C.A. department Dr. S.P.Kamble gave the introductory speech for the program. Head of department Mrs. R.S.Momin given introduction of chief guest. Anchoring of the program was done by Our Student Miss Rohini Pawar.

chief guest Dr. J. S Choudhari Sir given brief knowledge about Time Management and also given idea about how manage time, and where we went spent our time, and many more... about Time Management. Students of BCA I, II & III attended the Guest Lecture. Vote of thanks proposed by Miss K.R.Babar.