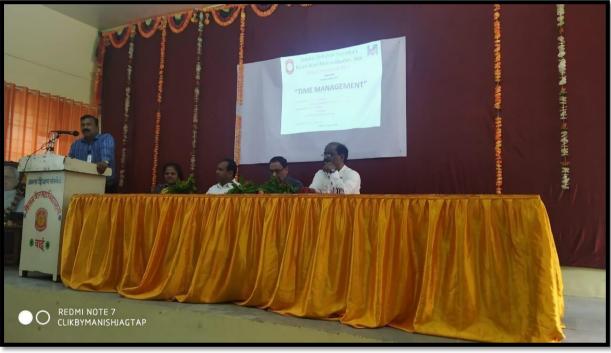

#### **Guest Lecture on "Time Management"**

# Janata Shikshan Sanstha's Kisan Veer Mahavidyalaya, Wai Department of BCA

Report of Guest Lecture On "Time Management"

Department of B.C.A. organise Guest Lecture on "Time Management" on Tuesday 7th January 2020. Chief guest and speaker was Dr. J.S. Choudhari, Secretory, Janata Shikshan Sanstha's Wai. Incharge Principal Dr. I. F. Pailwan was the chairperson for the program. Coordinator of B.C.A. department Dr. S.P.Kamble gave the introductory speech for the program. Head of department Mrs. R.S.Momin given introduction of chief guest. Anchoring of the program was done by Our Student Miss Rohini Pawar.

chief guest Dr. J. S Choudhari Sir given brief knowledge about Time Management and also given idea about how manage time, and where we went spent our time, and many more... about Time Management. Students of BCA I, II & III attended the Guest Lecture. Vote of thanks proposed by Miss K.R.Babar.