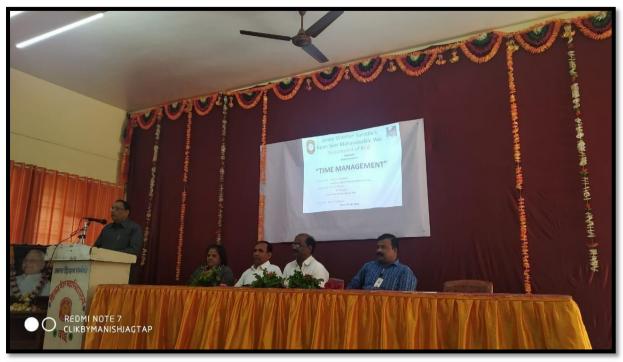

#### **Guest Lecture on "Time Management"**

# Janata Shikshan Sanstha's Kisan Veer Mahavidyalaya, Wai Department of BCA

Report of Guest Lecture On "Time Management"

Department of B.C.A. organise Guest Lecture on "Time Management" on Tuesday 7th January 2020. Chief guest and speaker was Dr. J.S. Choudhari, Secretory, Janata Shikshan Sanstha's Wai. Incharge Principal Dr. I. F. Pailwan was the chairperson for the program. Coordinator of B.C.A. department Dr. S.P.Kamble gave the introductory speech for the program. Head of department Mrs. R.S.Momin given introduction of chief guest. Anchoring of the program was done by Our Student Miss Rohini Pawar.

chief guest Dr. J. S Choudhari Sir given brief knowledge about Time Management and also given idea about how manage time, and where we went spent our time, and many more... about Time Management. Students of BCA I, II & III attended the Guest Lecture. Vote of thanks proposed by Miss K.R.Babar.