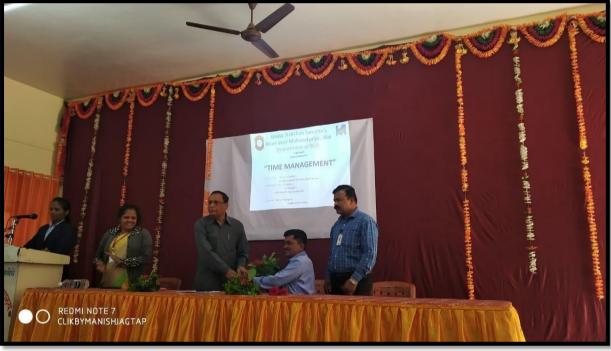

#### **Guest Lecture on "Time Management"**

# Janata Shikshan Sanstha's Kisan Veer Mahavidyalaya, Wai Department of BCA

Report of Guest Lecture On "Time Management"

Department of B.C.A. organise Guest Lecture on "Time Management" on Tuesday 7th January 2020. Chief guest and speaker was Dr. J.S. Choudhari, Secretory, Janata Shikshan Sanstha's Wai. Incharge Principal Dr. I. F. Pailwan was the chairperson for the program. Coordinator of B.C.A. department Dr. S.P.Kamble gave the introductory speech for the program. Head of department Mrs. R.S.Momin given introduction of chief guest. Anchoring of the program was done by Our Student Miss Rohini Pawar.

#### "TIME MANAGEMENT"

- 1. Introduction Speech:- Mr. S. P. Kamble
  Convener, B.C.A. Department.
- 2. Chief Guest Speech:- Dr. J. S. Choudhari
  Secretory,
  Janata Shikshan Sanstha's
- 3. Presidential Speech:- Dr. I. F. Pailwan
  I/C Principal,
  Kisan Veer Mahavidyalaya, Wai