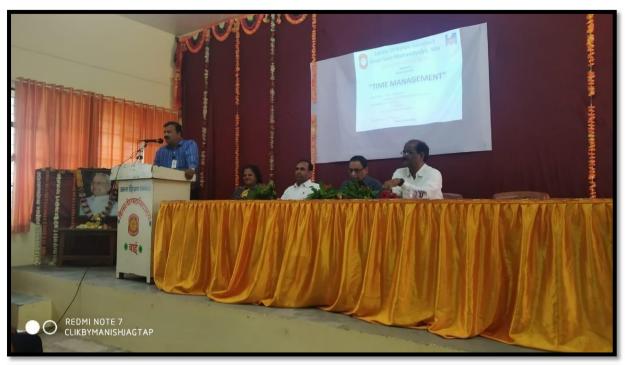

#### **Guest Lecture on "Time Management"**

# Janata Shikshan Sanstha's Kisan Veer Mahavidyalaya, Wai Department of BCA

Report of Guest Lecture On "Time Management"

Department of B.C.A. organise Guest Lecture on "Time Management" on Tuesday 7th January 2020. Chief guest and speaker was Dr. J.S. Choudhari, Secretory, Janata Shikshan Sanstha's Wai. Incharge Principal Dr. I. F. Pailwan was the chairperson for the program. Coordinator of B.C.A. department Dr. S.P.Kamble gave the introductory speech for the program. Head of department Mrs. R.S.Momin given introduction of chief guest. Anchoring of the program was done by Our Student Miss Rohini Pawar.

#### "TIME MANAGEMENT"

- 1. Introduction Speech:- Mr. S. P. Kamble
  Convener, B.C.A. Department.
- 2. Chief Guest Speech:- Dr. J. S. Choudhari
  Secretory,
  Janata Shikshan Sanstha's
- 3. Presidential Speech:- Dr. I. F. Pailwan
  I/C Principal,
  Kisan Veer Mahavidyalaya, Wai