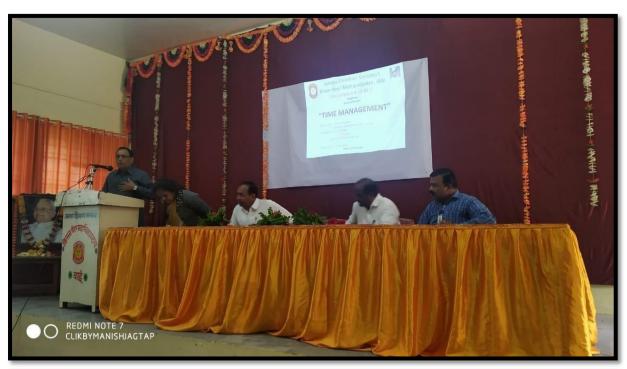

#### **Guest Lecture on "Time Management"**

# Janata Shikshan Sanstha's Kisan Veer Mahavidyalaya, Wai Department of BCA

Report of Guest Lecture On "Time Management"

Department of B.C.A. organise Guest Lecture on "Time Management" on Tuesday 7th January 2020. Chief guest and speaker was Dr. J.S. Choudhari, Secretory, Janata Shikshan Sanstha's Wai. Incharge Principal Dr. I. F. Pailwan was the chairperson for the program. Coordinator of B.C.A. department Dr. S.P.Kamble gave the introductory speech for the program. Head of department Mrs. R.S.Momin given introduction of chief guest. Anchoring of the program was done by Our Student Miss Rohini Pawar.

chief guest Dr. J. S Choudhari Sir given brief knowledge about Time Management and also given idea about how manage time, and where we went spent our time, and many more... about Time Management. Students of BCA I, II & III attended the Guest Lecture. Vote of thanks proposed by Miss K.R.Babar.